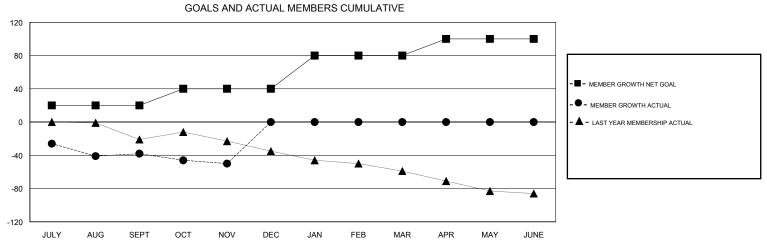

## STACEY JONES **LOCATION ALABAMA GMT CA** Clubs Members RESULTS FOR 2017-2018 RESULTS FOR 2017-2018 NEW CLUBS NEW CLUB GOAL DROPPED CLUBS MEMBER GROWTH NET MEMBER GROWTH DROPPED QUARTER QUARTER GOAL ACTUAL MEMBERS ACTUAL (including transfers) 0 0 0 20 29 64 JULY/AUG/SEPT JULY/AUG/SEPT 20 20 30 OCT/NOV/DEC OCT/NOV/DEC 0 1 0 40 0 0 JAN/FEB/MAR JAN/FEB/MAR 0 0 0 20 0 0 APR/MAY/JUNE APR/MAY/JUNE